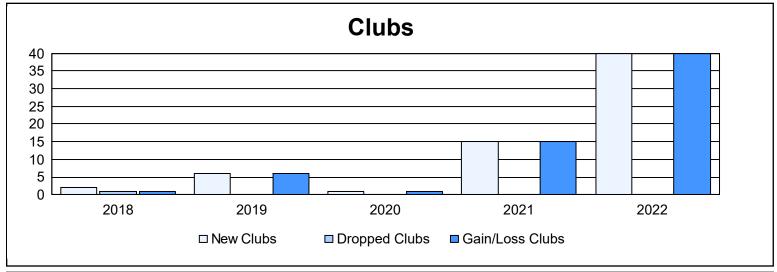

District 325 G As of June 2022 Cumulative

| Year      | New<br>Clubs | Dropped<br>Clubs | Gain/<br>Loss<br>Clubs | New<br>Members | Charter<br>Members | Reinstate<br>Members | Transfer<br>Members | Total<br>Member<br>Added | Total<br>Members<br>Dropped | Gain/<br>Loss<br>Members |
|-----------|--------------|------------------|------------------------|----------------|--------------------|----------------------|---------------------|--------------------------|-----------------------------|--------------------------|
| 2017-2018 | 2            | 1                | 1                      | 316            | 53                 | 4                    | 0                   | 373                      | 414                         | -41                      |
| 2018-2019 | 6            | 0                | 6                      | 205            | 202                | 29                   | 0                   | 436                      | 332                         | 104                      |
| 2019-2020 | 1            | 0                | 1                      | 153            | 29                 | 11                   | 0                   | 193                      | 398                         | -205                     |
| 2020-2021 | 15           | 0                | 15                     | 434            | 393                | 50                   | 0                   | 877                      | 300                         | 577                      |
| 2021-2022 | 40           | 0                | 40                     | 509            | 955                | 32                   | 6                   | 1,502                    | 546                         | 956                      |
| Average   | 13           | 0                | 13                     | 323            | 326                | 25                   | 1                   | 676                      | 398                         | 278                      |