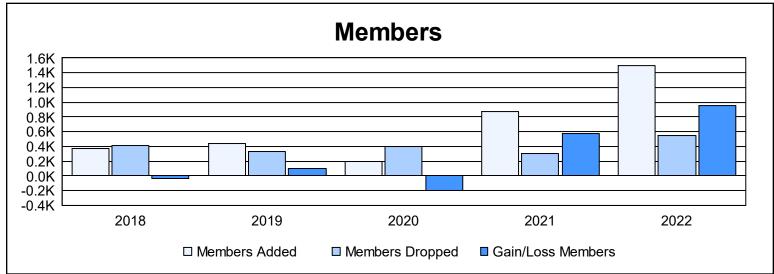

District 325 G As of June 2022 Cumulative

| Year      | New<br>Clubs | Dropped<br>Clubs | Gain/<br>Loss<br>Clubs | New<br>Members | Charter<br>Members | Reinstate<br>Members | Transfer<br>Members | Total<br>Member<br>Added | Total<br>Members<br>Dropped | Gain/<br>Loss<br>Members |
|-----------|--------------|------------------|------------------------|----------------|--------------------|----------------------|---------------------|--------------------------|-----------------------------|--------------------------|
| 2017-2018 | 2            | 1                | 1                      | 316            | 53                 | 4                    | 0                   | 373                      | 414                         | -41                      |
| 2018-2019 | 6            | 0                | 6                      | 205            | 202                | 29                   | 0                   | 436                      | 332                         | 104                      |
| 2019-2020 | 1            | 0                | 1                      | 153            | 29                 | 11                   | 0                   | 193                      | 398                         | -205                     |
| 2020-2021 | 15           | 0                | 15                     | 434            | 393                | 50                   | 0                   | 877                      | 300                         | 577                      |
| 2021-2022 | 40           | 0                | 40                     | 509            | 955                | 32                   | 6                   | 1,502                    | 546                         | 956                      |
| Average   | 13           | 0                | 13                     | 323            | 326                | 25                   | 1                   | 676                      | 398                         | 278                      |